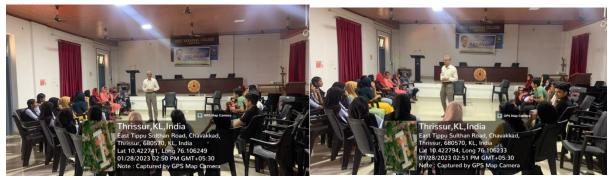

#### SREE NARAYANA COLLEGE,NATTIKA REPORT SOCIAL WELLNESS PROGRAMME 2022-23

The first batch of Social wellness Programme began on 19<sup>th</sup> January 2023 in the seminar Hall. The programme was conducted by the Kerala State Minority Welfare Department & CCMY Kodungallur & Women Cell & ICC of the College.The inaugural Section started by welcoming the gathering by Smt Deepa V, Co-Ordinator, Women Cell. Principal Dr Jaya P S presided over the program. The District Cordinator Dr M B Hamza, Principal CCMY was the chief guest for the program.He inaugurated the programme. He underlined the need and importance of conducting such a program among the college students. Dr C T Anitha , ICC Coordinator of the college conveyed the vote of thanks.

#### SOCIAL WELLNESS PROGRAMME 2022-23(JANUARY 19,20 AND 28<sup>TH</sup> 2023) FEEDBACK FROM COORDINATOR

The first batch of Pre-marital Counseling began on 19<sup>th</sup> January 2023 in the seminar Hall. The programme was conducted by the Kerala State Minority Welfare Department & CCMY Kodungallur & Women Cell & ICC of the College.The inaugural Section started by welcoming the gathering by Smt Deepa V, Co-Ordinator, Women Cell. Principal Dr Jaya P S presided over the program. The District Cordinator Dr M B Hamza, Principal CCMY was the chief guest for the program.He inaugurated the programme. He underlined the need and importance of conducting such a program among the college students. Dr C T Anitha, ICC Coordinator of the college conveyed the vote of thanks.