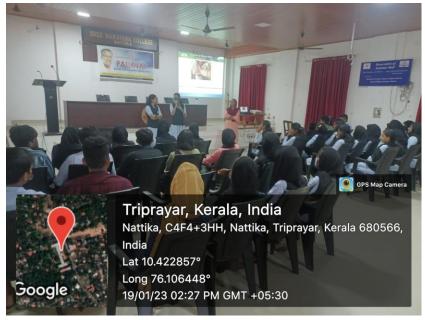

#### SREE NARAYANA COLLEGE,NATTIKA REPORT SOCIAL WELLNESS PROGRAMME 2022-23

The first batch of Social wellness Programme began on 19<sup>th</sup> January 2023 in the seminar Hall. The programme was conducted by the Kerala State Minority Welfare Department & CCMY Kodungallur & Women Cell & ICC of the College.The inaugural Section started by welcoming the gathering by Smt Deepa V, Co-Ordinator, Women Cell. Principal Dr Jaya P S presided over the program. The District Cordinator Dr M B Hamza, Principal CCMY was the chief guest for the program.He inaugurated the programme. He underlined the need and importance of conducting such a program among the college students. Dr C T Anitha , ICC Coordinator of the college conveyed the vote of thanks.

#### SOCIAL WELLNESS PROGRAMME 2022-23(JANUARY 19,20 AND 28<sup>TH</sup> 2023) FEEDBACK FROM COORDINATOR

The first batch of Pre-marital Counseling began on 19<sup>th</sup> January 2023 in the seminar Hall. The programme was conducted by the Kerala State Minority Welfare Department & CCMY Kodungallur & Women Cell & ICC of the College.The inaugural Section started by welcoming the gathering by Smt Deepa V, Co-Ordinator, Women Cell. Principal Dr Jaya P S presided over the program. The District Cordinator Dr M B Hamza, Principal CCMY was the chief guest for the program.He inaugurated the programme. He underlined the need and importance of conducting such a program among the college students. Dr C T Anitha, ICC Coordinator of the college conveyed the vote of thanks.