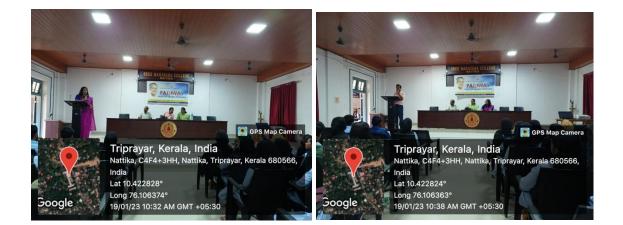

#### SREE NARAYANA COLLEGE,NATTIKA REPORT SOCIAL WELLNESS PROGRAMME 2022-23

The first batch of Social wellness Programme began on 19<sup>th</sup> January 2023 in the seminar Hall. The programme was conducted by the Kerala State Minority Welfare Department & CCMY Kodungallur & Women Cell & ICC of the College.The inaugural Section started by welcoming the gathering by Smt Deepa V, Co-Ordinator, Women Cell. Principal Dr Jaya P S presided over the program. The District Cordinator Dr M B Hamza, Principal CCMY was the chief guest for the program.He inaugurated the programme. He underlined the need and importance of conducting such a program among the college students. Dr C T Anitha , ICC Coordinator of the college conveyed the vote of thanks.

#### SOCIAL WELLNESS PROGRAMME 2022-23(JANUARY 19,20 AND 28<sup>TH</sup> 2023) FEEDBACK FROM COORDINATOR

The first batch of Pre-marital Counseling began on 19<sup>th</sup> January 2023 in the seminar Hall. The programme was conducted by the Kerala State Minority Welfare Department & CCMY Kodungallur & Women Cell & ICC of the College.The inaugural Section started by welcoming the gathering by Smt Deepa V, Co-Ordinator, Women Cell. Principal Dr Jaya P S presided over the program. The District Cordinator Dr M B Hamza, Principal CCMY was the chief guest for the program.He inaugurated the programme. He underlined the need and importance of conducting such a program among the college students. Dr C T Anitha, ICC Coordinator of the college conveyed the vote of thanks.